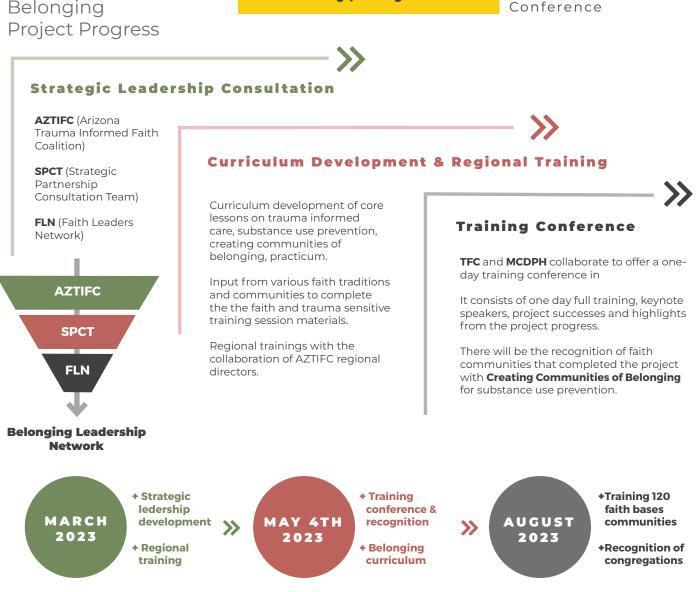

Collaborating with the Maricopa County Department of Public Health, TFC launches "Creating Communities of Belonging" project to support faith communities in building safe spaces and relationships where people experience being connected than corrected, sharing struggles in compassion, raising hope and resilience for the future journey together.